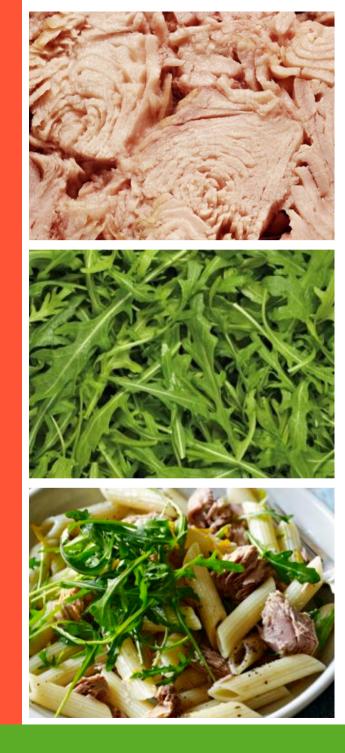

## TUNA AND Rocket pasta

Ingredients 150g pasta 1 tsp oil 1 tin of tuna (drained) <sup>1</sup>/<sub>2</sub> lemon Handful of rocket Salt & pepper (optional)

### Recipe

- 1 | Cook the pasta according to packet instructions, and drain.
- 2 | Transfer into a large bowl, add 3 or 4 tablespoons of oil and season with salt and pepper (if using).
- 3 | Mix together. Stir in the tuna and the zest and juice from the lemon, and mix together.
- 4 | Add the rocket leaves in and toss. Serve and enjoy!