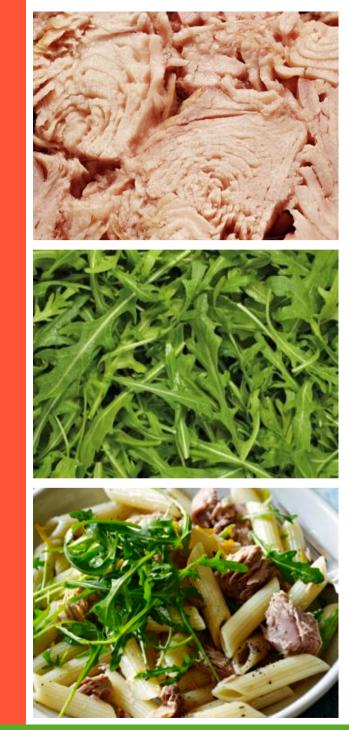

## TUNA AND Rocket pasta

Ingredients 150g pasta 1 tsp oil 1 tin of tuna (drained) <sup>1</sup>/<sub>2</sub> lemon Handful of rocket Salt & pepper (optional)

### Recipe

- 1 | Cook the pasta according to packet instructions, and drain.
- 2 | Transfer into a large bowl, add 3 or 4 tablespoons of oil and season with salt and pepper (if using).
- 3 | Mix together. Stir in the tuna and the zest and juice from the lemon, and mix together.
- 4 | Add the rocket leaves in and toss. Serve and enjoy!