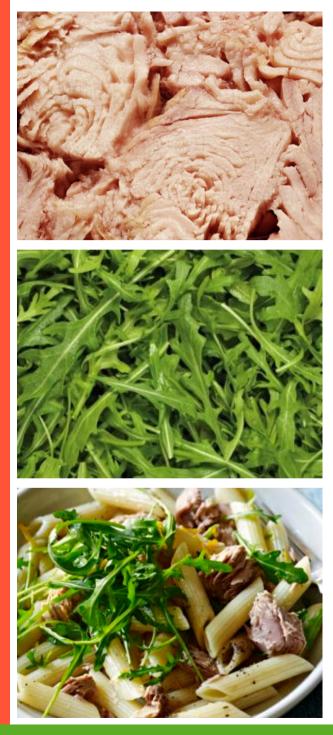

## TUNA AND Rocket pasta

Ingredients 150g pasta 1 tsp oil 1 tin of tuna (drained) <sup>1</sup>/<sub>2</sub> lemon Handful of rocket Salt & pepper (optional)

### Recipe

- 1 | Cook the pasta according to packet instructions, and drain.
- 2 | Transfer into a large bowl, add 3 or 4 tablespoons of oil and season with salt and pepper (if using).
- 3 | Mix together. Stir in the tuna and the zest and juice from the lemon, and mix together.
- 4 | Add the rocket leaves in and toss. Serve and enjoy!