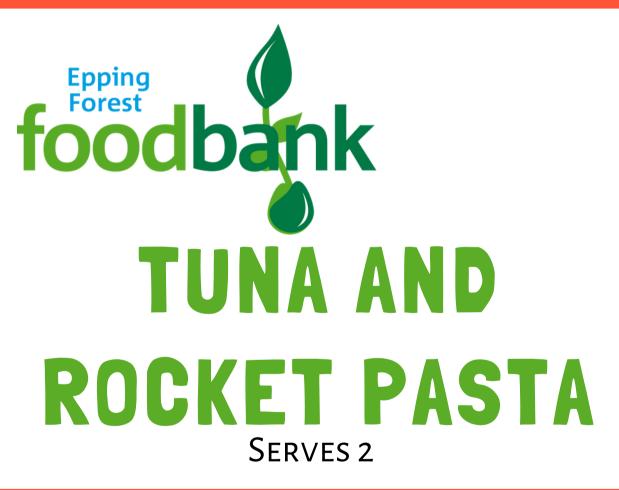

## TUNA AND Rocket pasta

Ingredients 150g pasta 1 tsp oil 1 tin of tuna (drained) <sup>1</sup>/<sub>2</sub> lemon Handful of rocket Salt & pepper (optional)

### Recipe

- 1 | Cook the pasta according to packet instructions, and drain.
- 2 | Transfer into a large bowl, add 3 or 4 tablespoons of oil and season with salt and pepper (if using).
- 3 | Mix together. Stir in the tuna and the zest and juice from the lemon, and mix together.
- 4 | Add the rocket leaves in and toss. Serve and enjoy!