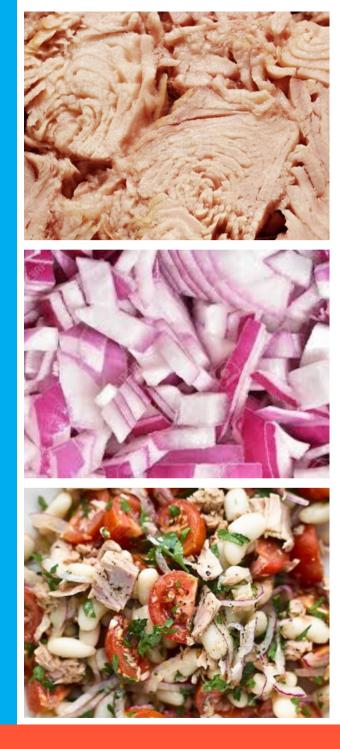

### Ingredients

1 tin of tuna
1 tin of haricot beans
1 red onion, chopped
150g cherry tomatoes, cut into quarters
Chopped fresh parsley (optional)
50ml oil (preferably olive oil)
25ml white wine vinegar
Salt and pepper

### Recipe

1 | Flake the tuna into a bowl then add the beans, red onion and tomatoes.

- 2 | Mix all of the ingredients together.
- 3 | Whisk together the oil, vinegar, salt and pepper.
- 4 | Toss the oil mixture together with the tuna mixture.
- 5| Serve sprinkled with parsley if using.