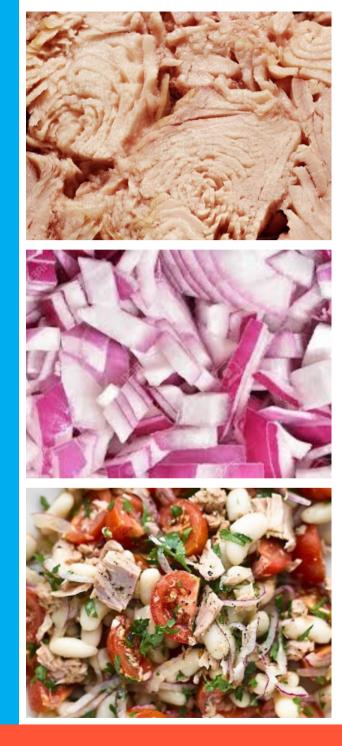

### Ingredients

1 tin of tuna
1 tin of haricot beans
1 red onion, chopped
150g cherry tomatoes, cut into quarters
Chopped fresh parsley (optional)
50ml oil (preferably olive oil)
25ml white wine vinegar
Salt and pepper

### Recipe

1 | Flake the tuna into a bowl then add the beans, red onion and tomatoes.

- 2 | Mix all of the ingredients together.
- 3 | Whisk together the oil, vinegar, salt and pepper.
- 4 | Toss the oil mixture together with the tuna mixture.
- 5| Serve sprinkled with parsley if using.