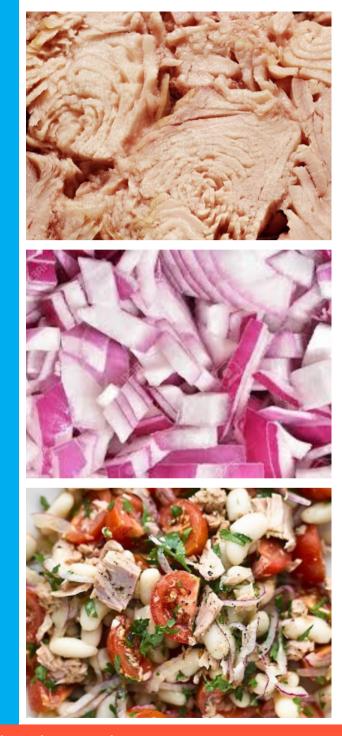

### Ingredients

1 tin of tuna
1 tin of haricot beans
1 red onion, chopped
150g cherry tomatoes, cut into quarters
Chopped fresh parsley (optional)
50ml oil (preferably olive oil)
25ml white wine vinegar
Salt and pepper

### Recipe

1 | Flake the tuna into a bowl then add the beans, red onion and tomatoes.

- 2 | Mix all of the ingredients together.
- 3 | Whisk together the oil, vinegar, salt and pepper.
- 4 | Toss the oil mixture together with the tuna mixture.
- 5| Serve sprinkled with parsley if using.